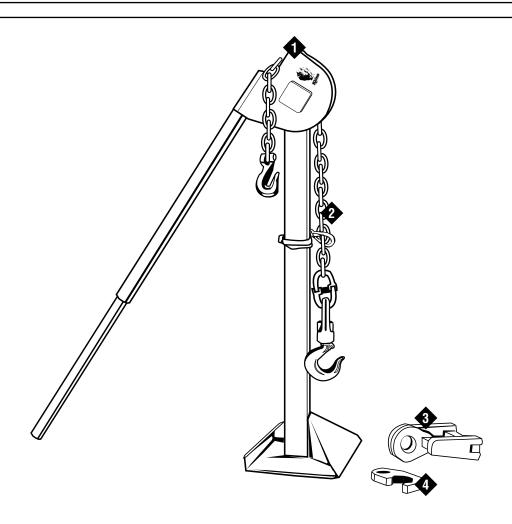

## Model MP-3 Manual Post Puller & Accessories

|   | Model an<br>Part No. | •                                                                                                                                                                                           | Height                                | Base<br>Dimensions                 | Handle<br>Length Extended | Weight                |
|---|----------------------|---------------------------------------------------------------------------------------------------------------------------------------------------------------------------------------------|---------------------------------------|------------------------------------|---------------------------|-----------------------|
| 1 | MP-3<br>71012*       |                                                                                                                                                                                             | 41"<br>1.04 m                         | 9-1/2" x 12"<br>241 mm x 304 mm    | 60"<br>1.52 m             | 39.54 lbs<br>17.94 kg |
| 2 | 220422               | Chain Assembly is 45.25" (1.15 m) long, 3/8" (9.52 mm) Grade 80 Alloy Chain with 3.5 Ton (3.17 MT) Grab Hook and 3 Ton (2.72 MT) Swivel Hook Weighing 9.44 lbs (4.28 kg).                   |                                       |                                    |                           |                       |
| 3 | 71040                | Post Grabber with an Opening of 4-3/8" Wide $\times$ 2-1/2" Deep (111 mm $\times$ 63.5 mm) for the Post to be Pulled and a 1-1/2" (38.1 mm) Hook Eye Opening, Weighing 11.38 lbs (5.16 kg). |                                       |                                    |                           |                       |
| 4 | 71041                |                                                                                                                                                                                             | Grabber for Pulli<br>ghing 2 lbs (0.9 | ng 1-5/8" (41.3 mm) Line F<br>kg). | Posts Between Temporary   | Fence                 |

<sup>\*</sup> The Model MP-3, Part No. 71012, includes the Chain Assembly, Part No. 220422, and Post Grabber, Part No. 71040.